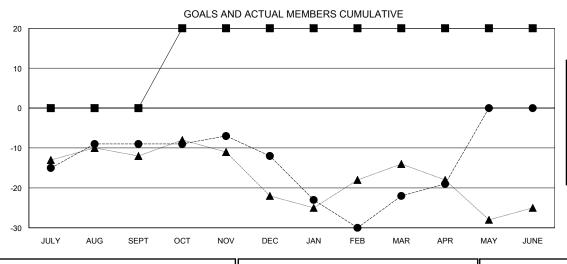

## LOCATION SOUTH CAROLINA

**GMT CA** 

| Clubs  RESULTS FOR 2017-2018 |               |           |               | Members               |                           |                         |                                              |
|------------------------------|---------------|-----------|---------------|-----------------------|---------------------------|-------------------------|----------------------------------------------|
|                              |               |           |               | RESULTS FOR 2017-2018 |                           |                         |                                              |
| QUARTER                      | NEW CLUB GOAL | NEW CLUBS | DROPPED CLUBS | QUARTER               | MEMBER GROWTH NET<br>GOAL | MEMBER GROWTH<br>ACTUAL | DROPPED MEMBERS ACTUAL (including transfers) |
| JULY/AUG/SEPT                | 0             | 0         | 0             | JULY/AUG/SEPT         | 0                         | 18                      | 23                                           |
| OCT/NOV/DEC                  | 1             | 0         | 0             | OCT/NOV/DEC           | 20                        | 19                      | 16                                           |
| JAN/FEB/MAR                  | 0             | 0         | 0             | JAN/FEB/MAR           | 0                         | 25                      | 29                                           |
| APR/MAY/JUNE                 | 0             | 0         | 0             | APR/MAY/JUNE          | 0                         | 5                       | 2                                            |

| -■- MEMBER GROWTH NET GOAL        |  |
|-----------------------------------|--|
| - ● - MEMBER GROWTH ACTUAL        |  |
| - ▲ - LAST YEAR MEMBERSHIP ACTUAL |  |
|                                   |  |
|                                   |  |
|                                   |  |